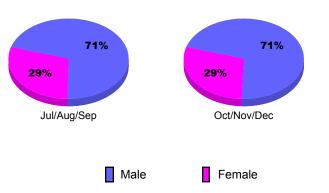

## 2010-2011 GMT Reports for District (or Undistricted) District 201W2 **GMT: Anthony 'Tony' J Benbow** Location: AUSTRALIA GMT CA: 7 **CLUBS** MEMBERSHIP Club Results Clubs **Membership** Results Membership 2009-2010 2010-2011 2009-2010 2010-2011 New Actual Actual Gain/ Gain/ Net Actual Actual Gain/ Gain/ Club New Dropped Loss of Loss of Memb New Dropped Loss of Loss of Month Month Goal Clubs Clubs Clubs Clubs Goal Memb Memb Memb Memb Jul/Aug/Sep Jul/Aug/Sep 0 0 0 0 40 -48 4 14 1 52 Oct/Nov/Dec Oct/Nov/Dec 0 0 0 0 0 30 35 -39 -4 4 Totals Totals -87 18 1 0 0 ٥ 0 70 87 0 Club Results 2010-2011 Membership Results 2010-2011 Goal, New, Dropped, Gain/Loss Goal, New, Dropped, Gain/Loss 60 1 40 0.8 20 0.6 0 0.4 -20 0.2 -40 -60 0 Jul/Aug/Sep Oct/Nov/Dec Jul/Aug/Sep Oct/Nov/Dec Π Goal Actual Gain Loss C Goal Actual Dropped Gain Loss C Dropped **Comparison of Membership Gain/Loss** Comparison of Club Gain/Loss **Current Year Compared to the Previous Year Current Year Compared to the Previous Year** 16 6 4 12 2 8 0 4 -2 0 -4 -6 -4 Jul/Aug/Sep Oct/Nov/Dec Jul/Aug/Sep Oct/Nov/Dec Current Year Previous Year Current Year Previous Year YTD Status Quo Clubs 2010-2011 Gender Comparison 2010-2011